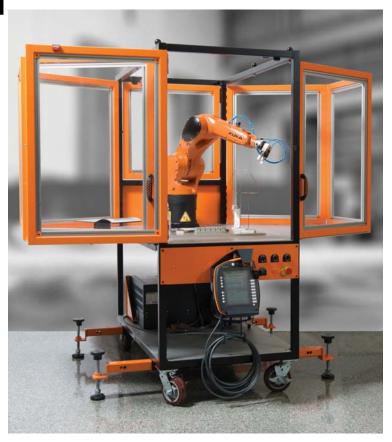

### The KORE Package Includes:

- 12 module KORE Program Curriculum including course labs, tests and student manuals
- Portable KORE Cart constructed of welded steel frame
- KUKA KR 6 R700 sixx robot with KR C4 compact controller and KUKA smartPAD teach pendant
- Portable KORE Cart
- Retractable Workspace
- Retractable stabilization outriggers
- Air compressor included
- 110V transformer
- Rugged industrial lockable casters
- Safety interlocked access doors
- Schunk gripper module with overload protection device
- Size
  - Collapsed 31.75" Wide x 54" Long
  - Expanded 81.5" Wide x 54" Long

#### The KORE Exercise Hardware Package Includes:

- Course Curriculum Manuals
- 10-Seat server license of KUKA.SimPro
  & KUKA.OfficeLite simulation & programming software
- KORE Referenced Exercise Hardware Mounting SubPlate
- KORE Wave Plate With Replaceable Surface
- Aluminum Handling Blocks & Receiver Tray
- Tool Center Point (TCP) Teaching Tool
- Aluminum Dry Erase Pointer/Marker Tool & Stand
- Dry Erase Drawing Board
- Wire Ring Tracing Loop Tool & Stand
- Wire Trace Teaching Tools & Stands