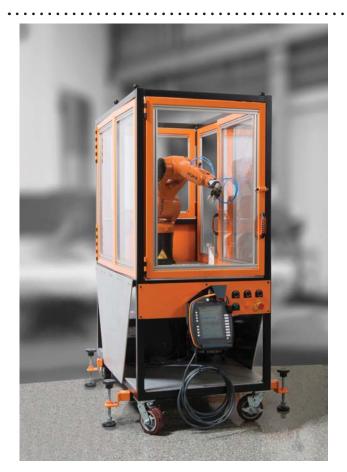

### The KORE Package Includes:

- 12 module KORE Program Curriculum including course labs, tests and student manuals
- Portable KORE Cart constructed of welded steel frame
- KUKA KR 6 R700 sixx robot with KR C4 compact controller and KUKA smartPAD teach pendant
- Portable KORE Cart
- Retractable Workspace
- Retractable stabilization outriggers
- Air compressor included
- 110V transformer
- Rugged industrial lockable casters
- Safety interlocked access doors
- Schunk gripper module with overload protection device
- Size
  - Collapsed 31.75" Wide x 54" Long
  - Expanded 81.5" Wide x 54" Long

#### The KORE Exercise Hardware Package Includes:

- Course Curriculum Manuals
- 10-Seat server license of KUKA.SimPro
  & KUKA.OfficeLite simulation & programming software
- KORE Referenced Exercise Hardware Mounting SubPlate
- KORE Wave Plate With Replaceable Surface
- Aluminum Handling Blocks & Receiver Tray
- Tool Center Point (TCP) Teaching Tool
- Aluminum Dry Erase Pointer/Marker Tool & Stand
- Dry Erase Drawing Board
- Wire Ring Tracing Loop Tool & Stand
- Wire Trace Teaching Tools & Stands