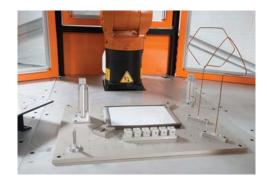

### The KORE Package Includes:

- 12 module KORE Program Curriculum including course labs, tests and student manuals
- Portable KORE Cart constructed of welded steel frame
- KUKA KR 6 R700 sixx robot with KR C4 compact controller and KUKA smartPAD teach pendant
- Portable KORE Cart
- Retractable Workspace
- Retractable stabilization outriggers
- Air compressor included
- 110V transformer
- Rugged industrial lockable casters
- Safety interlocked access doors
- Schunk gripper module with overload protection device
- Size
  - Collapsed 31.75" Wide x 54" Long
  - Expanded 81.5" Wide x 54" Long

#### The KORE Exercise Hardware Package Includes:

- Course Curriculum Manuals
- 10-Seat server license of KUKA.SimPro
  & KUKA.OfficeLite simulation & programming software
- KORE Referenced Exercise Hardware Mounting SubPlate
- KORE Wave Plate With Replaceable Surface
- Aluminum Handling Blocks & Receiver Tray
- Tool Center Point (TCP) Teaching Tool
- Aluminum Dry Erase Pointer/Marker Tool & Stand
- Dry Erase Drawing Board
- Wire Ring Tracing Loop Tool & Stand
- Wire Trace Teaching Tools & Stands