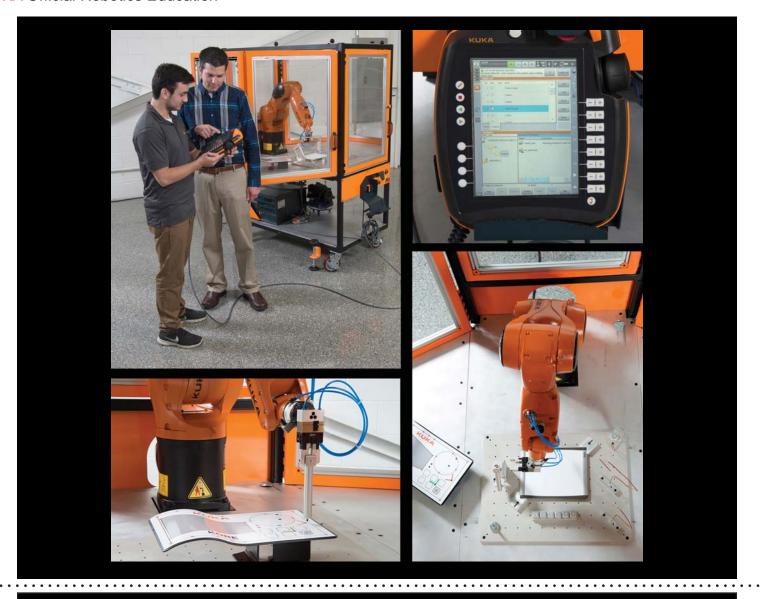

### KUKA @ the KORE of STEM Education

The KUKA Robotics KORE program offers high schools, technical centers, community colleges and universities the opportunity to incorporate Certificate based robot education on KUKA products into their STEM, Advanced Manufacturing and Mechatronics programs. With the KUKA KORE package, students will learn basic robot programing and operation skills on exercise hardware that is similar to what is used in the KUKA College. Through the KORE program, students will learn fundamental robot basics on the same robots and control technology that is utilized in a variety of industries.

### The KORE Package Includes:

- 12 module KORE Program Curriculum including course labs, tests and student manuals
- Portable KORE Cart constructed of welded steel frame
- KUKA KR 6 R700 sixx robot with KR C4 compact controller and KUKA smartPAD teach pendant
- Portable KORE Cart
- Retractable Workspace
- Retractable stabilization outriggers
- Air compressor included
- 110V transformer
- Rugged industrial lockable casters
- Safety interlocked access doors
- Schunk gripper module with overload protection device
- Size
  - Collapsed 31.75" Wide x 54" Long
  - Expanded 81.5" Wide x 54" Long

#### The KORE Exercise Hardware Package Includes:

- Course Curriculum Manuals
- 10-Seat server license of KUKA.SimPro
  & KUKA.OfficeLite simulation & programming software
- KORE Referenced Exercise Hardware Mounting SubPlate
- KORE Wave Plate With Replaceable Surface
- Aluminum Handling Blocks & Receiver Tray
- Tool Center Point (TCP) Teaching Tool
- Aluminum Dry Erase Pointer/Marker Tool & Stand
- Dry Erase Drawing Board
- Wire Ring Tracing Loop Tool & Stand
- Wire Trace Teaching Tools & Stands